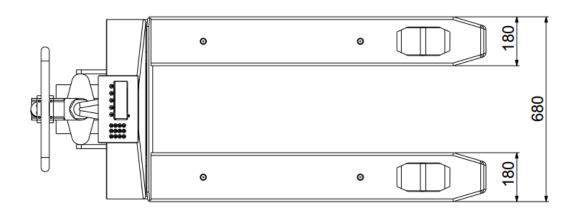

TPWLKW pallet truck scale fitted forks 680mm width.

#### **MAIN FEATURES**

- · Maximum lifting capacity: 2000 kg.
- Accuracy: +/- 0.1% of the maximum capacity in the versions for internal use.
- Accuracy: +/- 0.05% of the maximum capacity in the "M" approved versions.
- Forks dimensions 1240 x 680 x 85 mm.
- Weighs about 134 kg.
- Structure in extra thick steel and oven-fire painted mechanics.
- Steering wheels and double loading poliurethane rollers.
- 4 stainless steel IP68 load cells for the legal for trade use version, aluminium IP54 load cells for the internal use version.
- High contrast digits, which are clearly visible even in poor lighting conditions and with low temperatures, and waterproof membrane keyboard, with 17 functional keys.
- Configuration, calibration and diagnostics from keyboard or PC with DINITOOLS.
- Power supply through extractable rechargeable battery mounted on the pallet truck column.