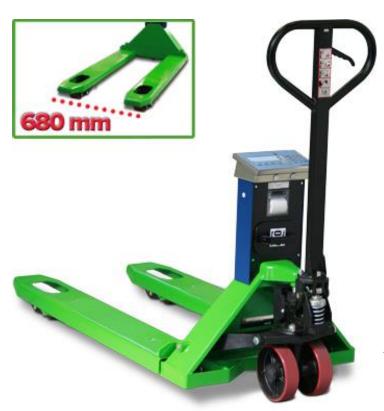

# TPWLKW "LOGISTIC" SERIES PALLET TRUCK SCALE WITH WIDE FORKS

Pallet truck scale, with built-in electronic weighing, fitted with forks 680mm width, which making it ideal for the handling of pallets in the Food & Chemical Industry Sector. Fitted with rechargeable extractable battery. Available also with a built-in printer as well as CE-M DOUBLE RANGE approved.

TPWLKW pallet truck scale fitted forks 680mm width.

#### **MAIN FEATURES**

- · Maximum lifting capacity: 2000 kg.
- Accuracy: +/- 0.1% of the maximum capacity in the versions for internal use.
- Accuracy: +/- 0.05% of the maximum capacity in the "M" approved versions.
- Forks dimensions 1240 x 680 x 85 mm.
- Weighs about 134 kg.
- Structure in extra thick steel and oven-fire painted mechanics.
- Steering wheels and double loading poliurethane rollers.
- 4 stainless steel IP68 load cells for the legal for trade use version, aluminium IP54 load cells for the internal use version.
- High contrast digits, which are clearly visible even in poor lighting conditions and with low temperatures, and waterproof membrane keyboard, with 17 functional keys.
- Configuration, calibration and diagnostics from keyboard or PC with DINITOOLS.
- Power supply through extractable rechargeable battery mounted on the pallet truck column.