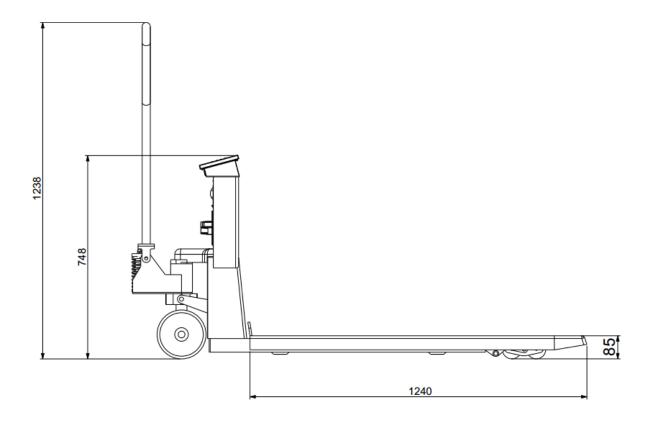

#### **MAIN FEATURES**

- · Maximum lifting capacity: 2000 kg.
- Accuracy: +/- 0.1% of the maximum capacity in the versions for internal use.
- Accuracy: +/- 0.05% of the maximum capacity in the "M" approved versions.
- Forks dimensions 1240 x 680 x 85 mm.
- Weighs about 134 kg.
- Structure in extra thick steel and oven-fire painted mechanics.
- Steering wheels and double loading poliurethane rollers.
- 4 stainless steel IP68 load cells for the legal for trade use version, aluminium IP54 load cells for the internal use version.
- High contrast digits, which are clearly visible even in poor lighting conditions and with low temperatures, and waterproof membrane keyboard, with 17 functional keys.
- Configuration, calibration and diagnostics from keyboard or PC with DINITOOLS.
- Power supply through extractable rechargeable battery mounted on the pallet truck column.

## **TPWLKW** Pallet Truck Dimensions

positiveweighing.co.uk