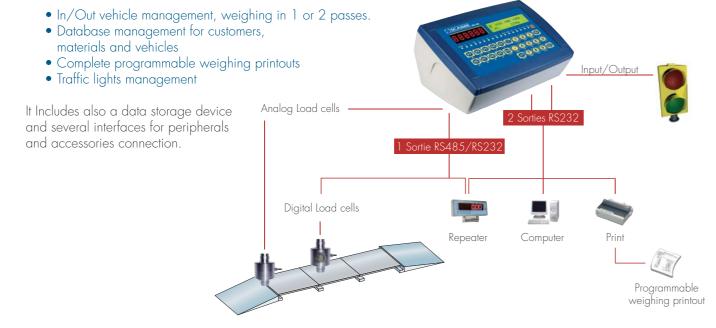

#### **IPE100**, material flow management solution on weighbridge

The IPE 100 is a weighing terminal with advanced functions dedicated to vehicles weighing management. It offers a powerful operator interface with graphic screen and keyboard with customizable keys depending on the application. The IPE 100 is able to run up to 2 weighbridges and offers:

Headquarter : Technosite Altéa - 294, Rue Georges Charpak - 74100 JUVIGNY - FRANCE SCAIME SAS - 294, RUE GEORGES CHARPAK - CS 50501 - 74105 ANNEMASSE CEDEX - FRANCE Tél.: +33 (0)4 50 87 78 64 - Fax: +33 (0)4 50 87 78 46 - info@scaime.com - www.scaime.com