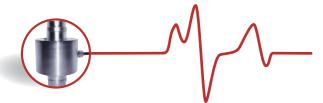

# CB50X: A simple, reliable and high performance solution...

The CB50X is the result of our long-time experience and has a deliberately simple design to guarantee long-term reliability. The weight to be measured is thus applied onto the load cell directly without using any mobile mechanical elements.

- stainless steel construction, sealed by welding
- calibrated signal output to limit adjustment down time
- load cell with self-centering spherical bottom allowing for deck movement
- very compact design, low profile, identical for all capacities from 5 to 60 t
- capacities: 5, 10, 20, 30, 40, 60 t
- approvals: OIML C4; ATEX; FM; IECEx

#### LPC, LPS, LPM: To make assembly easier with our kits...

Our assembly kits for use in weighbridges are designed to provide reliability and security for the most demanding applications.

We have specially designed these accessories to:

- limit disturbing forces
- maintain the metrological performances of load cells
- limit the installation cost while assuring fast and efficient assembly
- enable existing systems replacement

Our load cells of the CB50X range demonstrate the ability to stand up to every climate or industrial environments.

#### MOISTURE

Hermetically welded IP68

Anti rotation device maintains load cell

#### CORROSION

Load cells entirely made of stainless steel

#### RODENTS

Optional steel armored cable