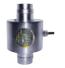

#### CB50X-DL: Enter into the era of digital weighing...

The CB50X-DL combines performances of the CB50X load cell with the advantages of a digital solution:

- insensitivity to electrical disturbances
- communication over long distances
- independent diagnostic trouble shooting of each load cell
- digital corner adjustment, faster and more accurate
- standard RS485 communication bus, fast protocol, easy to implement
- complete surge protection with DLCIB junction box
- capacities: 20, 30, 40, 60 t
- approvals: OIML C4, C5