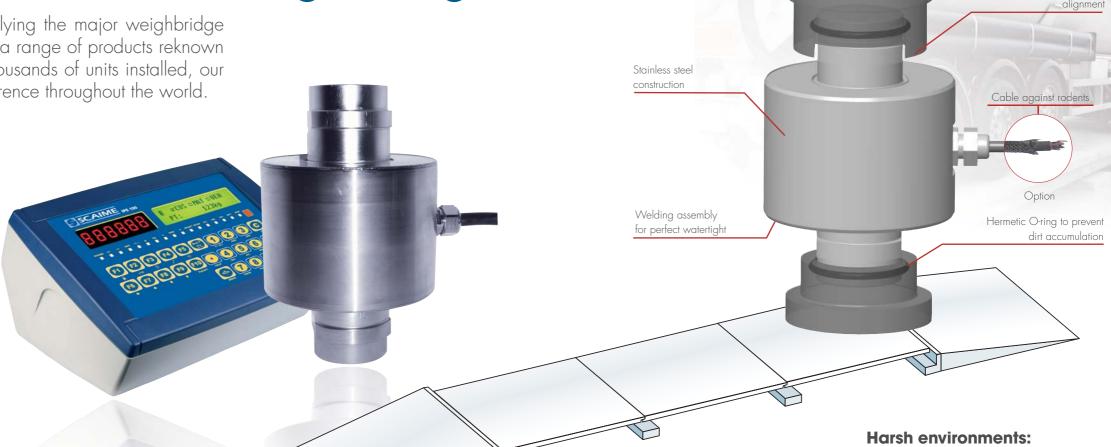

## Proven performance in weighbridges

More than twenty years experience supplying the major weighbridge manufacturers has enabled us to build up a range of products reknown for their reliability. With several tens of thousands of units installed, our compression load cells are used as a reference throughout the world.

# CB50X: A simple, reliable and high performance solution...

The CB50X is the result of our long-time experience and has a deliberately simple design to guarantee long-term reliability. The weight to be measured is thus applied onto the load cell directly without using any mobile mechanical elements.

- stainless steel construction, sealed by welding
- calibrated signal output to limit adjustment down time
- load cell with self-centering spherical bottom allowing for deck movement
- very compact design, low profile, identical for all capacities from 5 to 60 t
- capacities: 5, 10, 20, 30, 40, 60 t
- approvals: OIML C4; ATEX; FM; IECEx