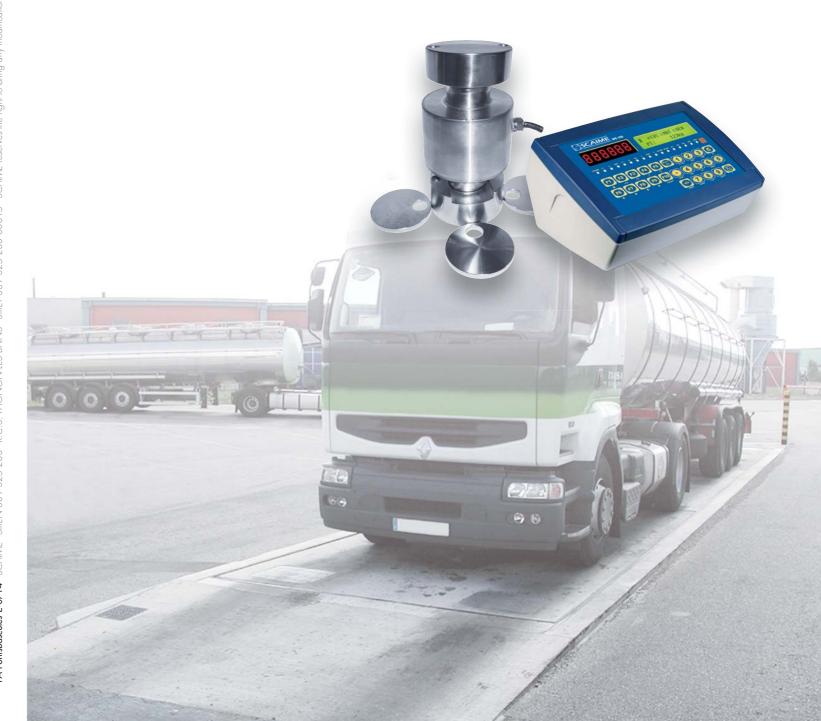

## Proven performance in weighbridges

More than twenty years experience supplying the major weighbridge manufacturers has enabled us to build up a range of products reknown for their reliability. With several tens of thousands of units installed, our compression load cells are used as a reference throughout the world.

### A COMPREHENSIVE RANGE OF SOLUTIONS:

In the heart of our range are the new compression load cells CB50X in analog version, and CB50X-DL in digital version.

These latest generation load cells incorporate the most recent technological innovations and show outstanding metrological and robustness properties.

# CB50X: A simple, reliable and high performance solution...

The CB50X is the result of our long-time experience and has a deliberately simple design to guarantee long-term reliability. The weight to be measured is thus applied onto the load cell directly without using any mobile mechanical elements.