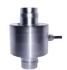

# CB50X: A simple, reliable and high performance solution...

The CB50X is the result of our long-time experience and has a deliberately simple design to guarantee long-term reliability. The weight to be measured is thus applied onto the load cell directly without using any mobile mechanical elements.

- stainless steel construction, sealed by welding
- calibrated signal output to limit adjustment down time
- load cell with self-centering spherical bottom allowing for deck movement
- very compact design, low profile, identical for all capacities from 5 to 60 t
- capacities: 5, 10, 20, 30, 40, 60 t
- approvals: OIML C4; ATEX; FM; IECEx