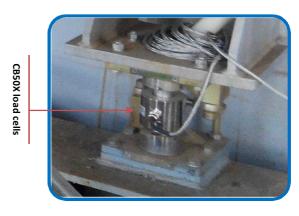

#### 100t silo weighing

- 4 load cells CB50X 30t
- 4 mounting kits STABICAN 30t
- 1 IPE50 indicator

For each silo weighing, we've proposed CB50X load cells in 30t capacity. These load cells can be very easily installed with STABICAN mounting kits. With this mounting hardware, it's possible to transform a silo in weighing scale without using additional safety device. The load cells are connected to a high accuracy IPE50 weight indicator through an ALCJB-A4 junction box. The complete weighing chain achieves an accuracy of 3000 divisions.