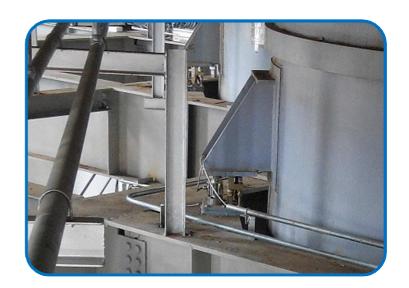

### Silo level monitoring solution

The 10 silos of 100t capacity are mounted on four load cells connected to an IPE50 indicator for level monitoring

#### 100t silo weighing

- 4 load cells CB50X 30t
- 4 mounting kits STABICAN 30t
- 1 IPE50 indicator

For each silo weighing, we've proposed CB50X load cells in 30t capacity. These load cells can be very easily installed with STABICAN mounting kits. With this mounting hardware, it's possible to transform a silo in weighing scale without using additional safety device. The load cells are connected to a high accuracy IPE50 weight indicator through an ALCJB-A4 junction box. The complete weighing chain achieves an accuracy of 3000 divisions.