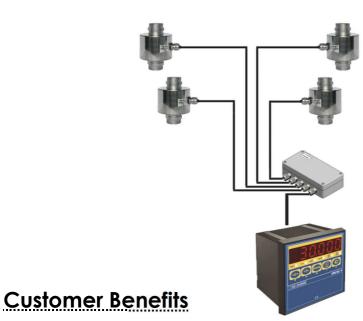

### Silo level monitoring solution

The 10 silos of 100t capacity are mounted on four load cells connected to an IPE50 indicator for level monitoring

#### 100t silo weighing

- 4 load cells CB50X 30t
- 4 mounting kits STABICAN 30t
- 1 IPE50 indicator

For each silo weighing, we've proposed CB50X load cells in 30t capacity. These load cells can be very easily installed with STABICAN mounting kits. With this mounting hardware, it's possible to transform a silo in weighing scale without using additional safety device. The load cells are connected to a high accuracy IPE50 weight indicator through an ALCJB-A4 junction box. The complete weighing chain achieves an accuracy of 3000 divisions.