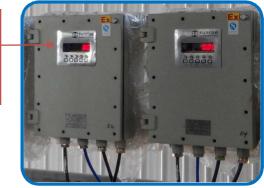

### Silo level monitoring solution

The 10 silos of 100t capacity are mounted on four load cells connected to an IPE50 indicator for level monitoring

IPE50 indicator

- Very easy to install
- High weighing accuracy solution
- · High resistance to chemical aggressive environment
- Easy to implement automation system architecture