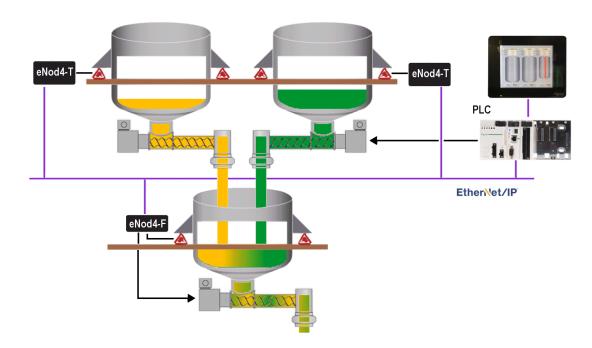

#### **Customer need**

For this application, SASIL was looking for a solution for the products mixing of and continuous process feeding:

- Control and management of products to mix
- Mixing of 2 products with adjustable percentages
- Continuous feeding of the mixed product and calculation of the quantities produced

#### **SCAIME Solution**

- For the management of the products to be mixed, 2 eNod4-T weighing systems connected to the EtherNet/IP network.
- For the mixer, an eNod4-F Continuous Loss-in-weight system takes in charge the flow rate control and the continuous totalization of the mixed product.

#### **SCAIME Product:**

- 8 load cells R10X 1t and 8 mounting kits SILOSAFE EVO for the weighing of 2 storage silos.
- 4 load cells SK30X 1000kg and 4 mounting kits STABIFLEX for mixer weighing
- 2 weighing controllers eNod4-T for level monitoring of storage silos
- 1 weighing controller eNod4-F for continuous loss-in-weight dosing from the mixer.

### **Customer benefits**

- Optimized architecture where the PLC takes in charge the system supervision while weighing operations are supported by eNod4 controllers
- eNod4-T dedicated to level monitoring and eNod4-F dedicated to continuous flow rate control and product totalization.