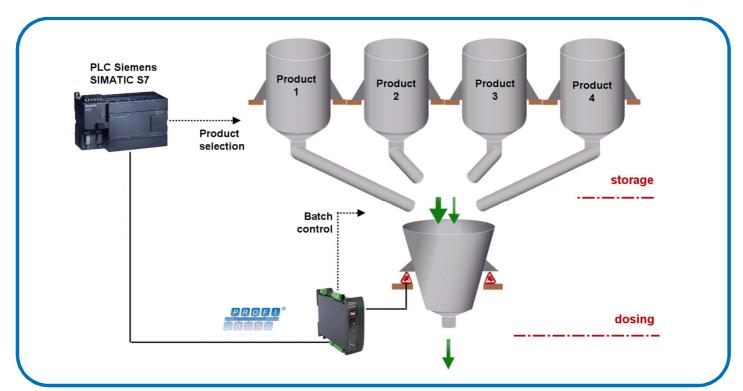

The system includes four hoppers for powders storage and a weighing hopper sitting on load cells for dosing control. The mixed material feeds by batches the plastic extruder.

#### **SCAIME** solution

In this solution, a SIMATIC S7 PLC takes care of general system controlling. To fill the hopper where the products are mixed, the S7 PLC sends dosing parameters to the eNod4-D and redirects eNod digital outputs to the storage of the product to be dosed. At this time, eNod4-D takes care of weighing measurements and dosing batch control by filling.