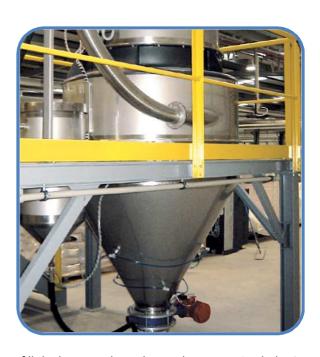

The system includes four hoppers for powders storage and a weighing hopper sitting on load cells for dosing control. The mixed material feeds by batches the plastic extruder.