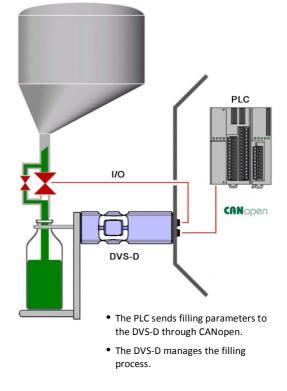

## **SCAIME solution**

SCAIME proposed DVS, a stainless steel digital load cell dedicated to dosing/filling management. DVS combines high accuracy with EHEDG hygienic certification and IP69K protection level. Its embedded electronics integrates digital filters dedicated to vibration noise cancellation and filling algorithm optimized for high speed rotary fillers.

#### **SCAIME products:**

- 1 to 90 DVS load cells with CANopen communication
- Automation products:
  - 1 to 3 B&R PLCs

#### **Customer benefits**

- Thanks to dosing tasks controlled by DVS-D digital load cells, the filler reaches very high speed and accuracy.
- EHEDG certification of DVS allows its use for food purposes without any additional protection