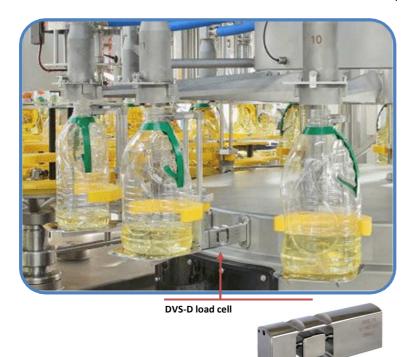

## **SCAIME solution**

SCAIME proposed DVS, a stainless steel digital load cell dedicated to dosing/filling management. DVS combines high accuracy with EHEDG hygienic certification and IP69K protection level. Its embedded electronics integrates digital filters dedicated to vibration noise cancellation and filling algorithm optimized for high speed rotary fillers.

#### **Customer benefits**

- Thanks to dosing tasks controlled by DVS-D digital load cells, the filler reaches very high speed and accuracy.
- EHEDG certification of DVS allows its use for food purposes without any additional protection