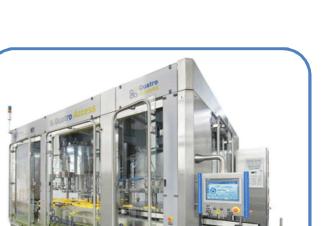

## Hygienic rotary weight filler

For 70 years, Hema (a Pneumatic Scale Angelus company) is specialist in filling technology for liquid and complex products.

### **Customer need**

For its new generation of rotary weight fillers, HEMA wanted to use a digital load cell with high performances and hygienic design:

- High accuracy for bottles from 100 gram to 10 kg.
- High mechanical resistance against lateral forces.
- Hygienic design for food purposes and use with liquid projections and high temperature wash down.