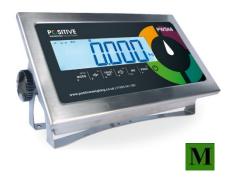

# **PWS68 IP68 INDICATOR FOR CHECKWEIGHING AND** STANDARD WEIGHING

- Stainless Steel IP68 Housing
- 4 x User set targets with individual upper and lower Tolerances
- Optional IO board
- Ideal for Mobile weighing applications
- Can be verified for Trade Approved applications

#### Main features

- LCD screen, with 6 digits of 40 mm of height.
- Stainless steel housing or ABS.
- Reclining wall support.
- · Protection IP54/IP65.