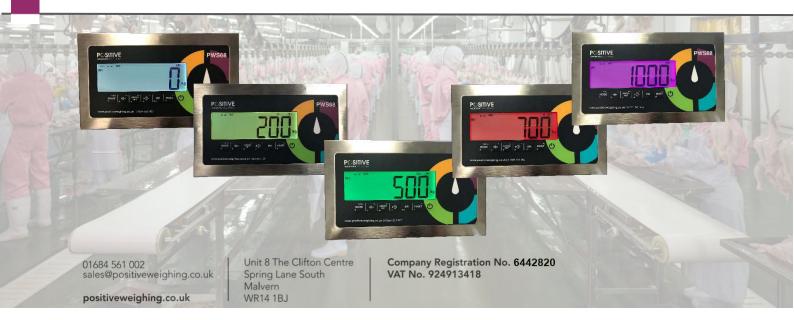

# **PWS68 IP68 INDICATOR FOR CHECKWEIGHING AND** STANDARD WEIGHING

- Stainless Steel IP68 Housing
- 4 x User set targets with individual upper and lower Tolerances
- Optional IO board
- Ideal for Mobile weighing applications
- Can be verified for Trade Approved applications

### Ideal Applications;

- Food Manufacturing Environments
- Any Checkweighing application
- Any Basic weighing application
- Mobile Weighing Fork Trucks and Pallet trucks