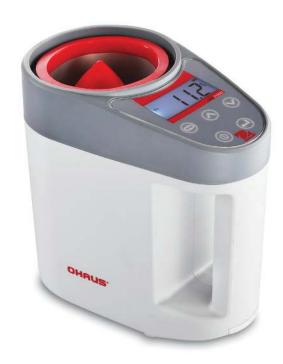

# Taking Moisture Determination in Agricultural Applications to the Next Level

Combining efficiency and reliability, the MC2000 Hand Held Grain Moisture Analyzer is designed for accurate determination of grain moisture content in agricultural applications, including quality control and storage. Simple to set up and operate with a user-friendly interface, the MC2000 increases productivity in your operation with fast and reliable results. MC2000 features a compact design, and is durably built for repetitive use.

### **Standard Features Include:**

- Easy-to-Use with Simple Touch Button Operation & User-Friendly Interface No sample preparation or grinding needed with MC2000's whole grain analysis. To operate, simply select grain type on the interface, place sample (whole kernel) in the vessel and get results automatically.
- Ideal for Routine Moisture Analysis with Fast & Reliable Results
  With results within 5 seconds, the MC2000 is geared for routine grain moisture analysis.
  Automatic temperature compensation system adjusts any external temperature influences, ensuring accuracy.
- Versatile Use with Multiple Measurement Modes
  With 50 procedures in the library (10 pre-programmed), MC2000 is designed to measure moisture content in a wide variety of grains.