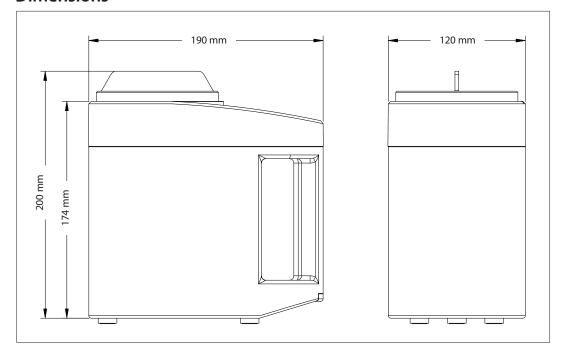

## **Dimensions**

# MC2000 Moisture Analyzer

| Model                                | MC2000                                               |
|--------------------------------------|------------------------------------------------------|
| Moisture Range                       | 3 %-45 %                                             |
| Readability                          | 0.1 %                                                |
| Repeatability                        | 0.2 %                                                |
| Sample Volume                        | 220 ml                                               |
| Power                                | 4AA batteries (included)                             |
| Operating Temperature Range          | 0 °C-50 °C                                           |
| Display Type                         | Liquid crystal display (LCD) with backlight          |
| Displays                             | % Moisture, Weight, Density, Statistics, Temperature |
| Sample Category                      | 50 (10 pre-progrommed)                               |
| Dimensions (W $\times$ H $\times$ D) | 19 × 20 × 12 cm                                      |
| Net Weight                           | 0.8 kg                                               |
| Shipping Weight                      | 2.6 kg                                               |