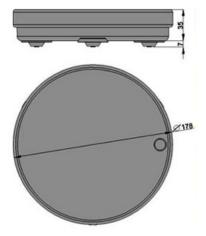

| Available versions |        |      |          |           |       |             |
|--------------------|--------|------|----------|-----------|-------|-------------|
| Cada               | Øxh    | Max  | d<br>(a) | CE-M*     | d* HR | CE-M*       |
| Code               | (mm)   | (kg) | (g)      | 3000e (g) | (g)   | 2x3000e (g) |
| RPLC1              | 178x45 | 1.5  | 0.2      | 0.5       | 0.05  | 0.2 / 0.5   |
| RPLC3              | 178x45 | 3    | 0.5      | 1         | 0.1   | 0.5 / 1     |
| RPLC6              | 178x45 | 6    | 1        | 2         | 0.2   | 1/2         |
| RPLC15             | 178x45 | 15   | 2        | 5         | 0.5   | 2 / 5       |