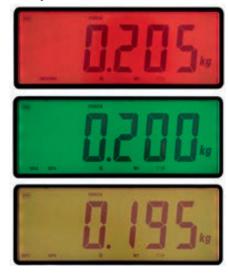

3 parameters can be set depending on the trucks rating, and can be adjusted according to specific client requirements.

Figure 1 - IP68 Steel Enclosure

The Colour of the backlight, in the tolerance control function, automatically changes depending onthe weight.

- Prevent tipping incidents
- Where to load information (top or bottom deck)
- · Accurate weight data can be streamed anywhere

Knowing the weight of your load is paramount to the safety of your fork lift drivers and others in the area.