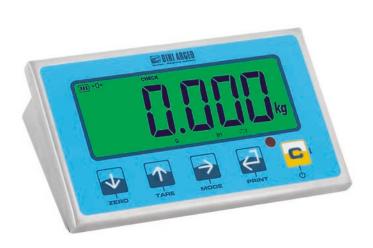

3 parameters can be set depending on the trucks rating, and can be adjusted according to specific client requirements.

Figure 1 - IP68 Steel Enclosure

The Colour of the backlight, in the tolerance control function, automatically changes depending onthe weight.